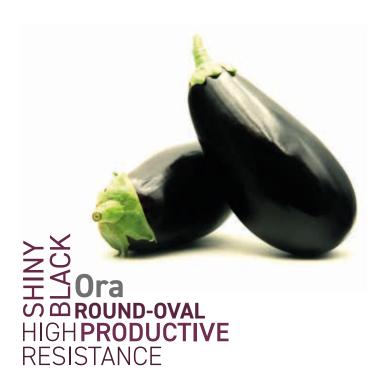

An eggplant variety with very **uniform round-oval** fruits, **shiny black** in colour. Hardy plants offering good coverage and average vigour, with short internodes. Very easy fruit setting even in unfavourable conditions, with a mid-early cycle and **high productivity**. Suitable for greenhouse, tunnel and open field cultivation. The variety has very good **firmness** and an excellent **shelf life**. The complete absence of thorns guarantees very good results even for industrial processing.