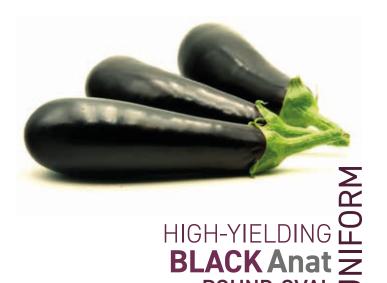

ROUND-OVAL

Eggplant variety with **medium vigour, round-oval** in shape, **uniform** and **black** in colour. The plants have a **good yield** with short internodes, and the fruits, weighing an average of 350 grams, have an excellent **shelf life**. Ideal for both greenhouse and open field cultivation.